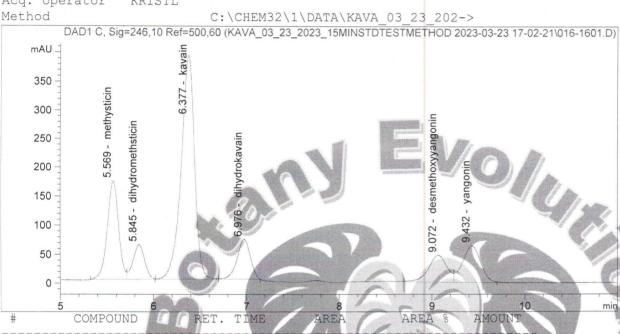

## Kavalactone Analysis

SAMPLE S1863 Vial 16

0.75410g/50mL

wavelength 246 nm

C:\CHEM32\1\DATA\KAVA\_03\_23\_2023\_15MINSTDTESTMETHOD 2023-03-23 17-02-21\01->

SEQUENCE C:\CHEM32\1\DATA\KAVA\_03\_23\_2023\_

Injection date 3/23/2023

Injection time 10:09:49 PM

Acq. operator KRISTL

| 4 |                    |       |                                                                                                                                                                                                                                                                                                                                                                                                                                                                                                                                                                                                                                                                                                                                                                                                                                                                                                                                                                                                                                                                                                                                                                                                                                                                                                                                                                                                                                                                                                                                                                                                                                                                                                                                                                                                                                                                                                                                                                                                                                                                                                                                |                      | 0.000    |
|---|--------------------|-------|--------------------------------------------------------------------------------------------------------------------------------------------------------------------------------------------------------------------------------------------------------------------------------------------------------------------------------------------------------------------------------------------------------------------------------------------------------------------------------------------------------------------------------------------------------------------------------------------------------------------------------------------------------------------------------------------------------------------------------------------------------------------------------------------------------------------------------------------------------------------------------------------------------------------------------------------------------------------------------------------------------------------------------------------------------------------------------------------------------------------------------------------------------------------------------------------------------------------------------------------------------------------------------------------------------------------------------------------------------------------------------------------------------------------------------------------------------------------------------------------------------------------------------------------------------------------------------------------------------------------------------------------------------------------------------------------------------------------------------------------------------------------------------------------------------------------------------------------------------------------------------------------------------------------------------------------------------------------------------------------------------------------------------------------------------------------------------------------------------------------------------|----------------------|----------|
| 1 | methysticin        | 5.569 | 1424.240                                                                                                                                                                                                                                                                                                                                                                                                                                                                                                                                                                                                                                                                                                                                                                                                                                                                                                                                                                                                                                                                                                                                                                                                                                                                                                                                                                                                                                                                                                                                                                                                                                                                                                                                                                                                                                                                                                                                                                                                                                                                                                                       | 17.62                | 0.000    |
| 2 | dihydromethsticin  | 5.845 | 520.425                                                                                                                                                                                                                                                                                                                                                                                                                                                                                                                                                                                                                                                                                                                                                                                                                                                                                                                                                                                                                                                                                                                                                                                                                                                                                                                                                                                                                                                                                                                                                                                                                                                                                                                                                                                                                                                                                                                                                                                                                                                                                                                        | 6.44                 | 0.000    |
| 3 | kavain             | 6.377 | 3919.294                                                                                                                                                                                                                                                                                                                                                                                                                                                                                                                                                                                                                                                                                                                                                                                                                                                                                                                                                                                                                                                                                                                                                                                                                                                                                                                                                                                                                                                                                                                                                                                                                                                                                                                                                                                                                                                                                                                                                                                                                                                                                                                       | 48.49                | 0.000    |
| 4 | dihydrokavain      | 6.976 | 684.501                                                                                                                                                                                                                                                                                                                                                                                                                                                                                                                                                                                                                                                                                                                                                                                                                                                                                                                                                                                                                                                                                                                                                                                                                                                                                                                                                                                                                                                                                                                                                                                                                                                                                                                                                                                                                                                                                                                                                                                                                                                                                                                        | 8.47                 | 0.000    |
| 5 | desmethoxyyangonin | 9.072 | 659.224                                                                                                                                                                                                                                                                                                                                                                                                                                                                                                                                                                                                                                                                                                                                                                                                                                                                                                                                                                                                                                                                                                                                                                                                                                                                                                                                                                                                                                                                                                                                                                                                                                                                                                                                                                                                                                                                                                                                                                                                                                                                                                                        | 8.16                 | 0.000    |
| 6 | yangonin           | 9.432 | 874.295                                                                                                                                                                                                                                                                                                                                                                                                                                                                                                                                                                                                                                                                                                                                                                                                                                                                                                                                                                                                                                                                                                                                                                                                                                                                                                                                                                                                                                                                                                                                                                                                                                                                                                                                                                                                                                                                                                                                                                                                                                                                                                                        | 10.82                | 0.000    |
|   |                    |       |                                                                                                                                                                                                                                                                                                                                                                                                                                                                                                                                                                                                                                                                                                                                                                                                                                                                                                                                                                                                                                                                                                                                                                                                                                                                                                                                                                                                                                                                                                                                                                                                                                                                                                                                                                                                                                                                                                                                                                                                                                                                                                                                |                      |          |
|   |                    |       | SHEAMAN                                                                                                                                                                                                                                                                                                                                                                                                                                                                                                                                                                                                                                                                                                                                                                                                                                                                                                                                                                                                                                                                                                                                                                                                                                                                                                                                                                                                                                                                                                                                                                                                                                                                                                                                                                                                                                                                                                                                                                                                                                                                                                                        |                      | THE ONLY |
|   |                    |       |                                                                                                                                                                                                                                                                                                                                                                                                                                                                                                                                                                                                                                                                                                                                                                                                                                                                                                                                                                                                                                                                                                                                                                                                                                                                                                                                                                                                                                                                                                                                                                                                                                                                                                                                                                                                                                                                                                                                                                                                                                                                                                                                |                      |          |
|   |                    |       | Control of the Contro | 10000 1 10000 1 2000 |          |